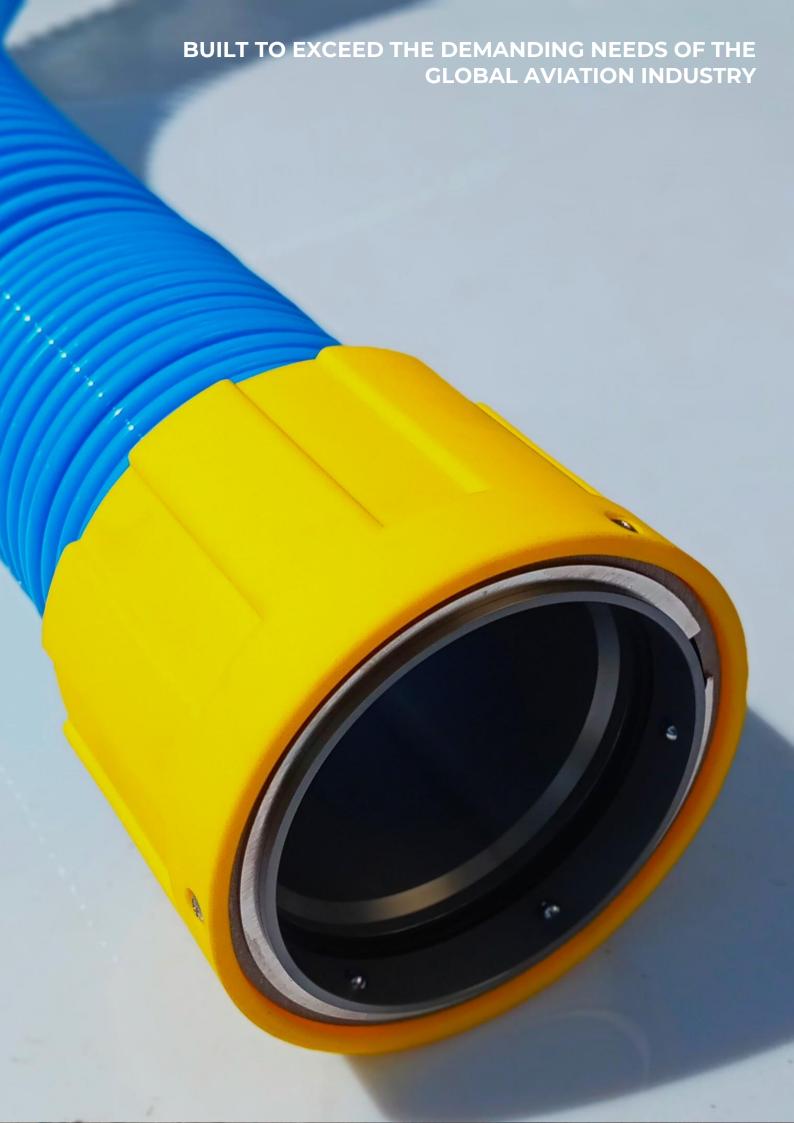

BUILT TO EXCEED THE DEMANDING NEEDS OF THE GLOBAL AVIATION INDUSTRY

AVAILABLE LENGHTS: 8, 10,12,15 or 20 FEET or on request.