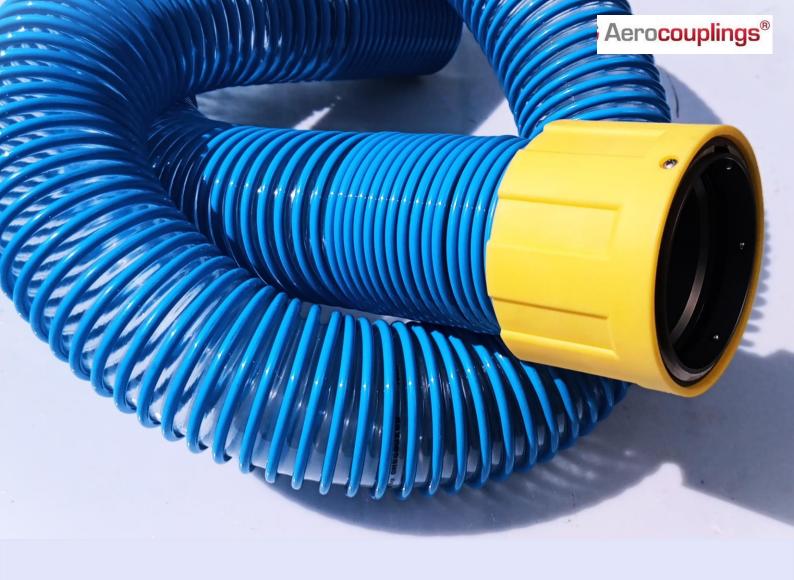

**CERTIFICATION**: Meets UL94VTM-O standards

We offer the finest LAVATORY HOSE to meet our customers' needs.

Hoses come standard in 4" diameter and in lengths of 8', 10' and 15' and 20 feet and is made of durable, premium lavatory hose with outstanding features: - Temperature –  $40^{\circ}$ C to  $+90^{\circ}$ C ( $-40^{\circ}$ F to  $194^{\circ}$ F) - 30% more abrasion resistant than most of the hoses.

A unique spiral construction that welds a protective polyurethane-coated wire to the hose wall - Lasting 4 times longer than any other hoses used in the same application.

The ultimate hose provides a long and un-interrupted service.

Molecularly bonded and heat-sealed, Nylon rod reinforced

Used in both positive and negative pressure applications.

The original Crush-Proof Lavatory Hose.

Excellent UV stabilization for outdoor use

Mold and mildew inhibitors (Pictures and data are non binding and can be changed by the manufacturer without notice)