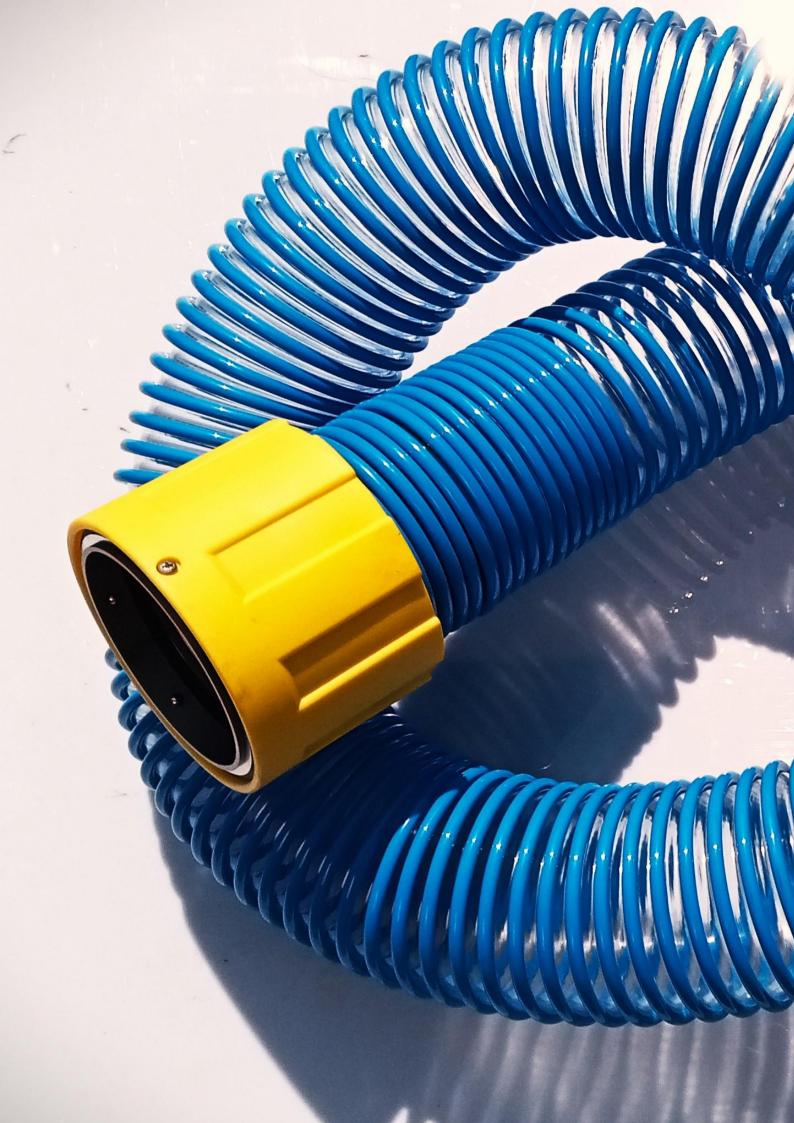

**CERTIFICATION**: Meets UL94VTM-O standards

We offer the finest LAVATORY HOSE to meet our customers' needs.

Hoses come standard in 4" diameter and in lengths of 8', 10' and 15' and 20 feet and is made of durable, premium lavatory hose with outstanding features: - Temperature –  $40^{\circ}$ C to  $+90^{\circ}$ C ( $-40^{\circ}$ F to  $194^{\circ}$ F) - 30% more abrasion resistant than most of the hoses.

A unique spiral construction that welds a protective polyurethane-coated wire to the hose wall - Lasting 4 times longer than any other hoses used in the same application.

The ultimate hose provides a long and un-interrupted service.

Molecularly bonded and heat-sealed, Nylon rod reinforced

Used in both positive and negative pressure applications.

The original Crush-Proof Lavatory Hose.

Excellent UV stabilization for outdoor use

Mold and mildew inhibitors (Pictures and data are non binding and can be changed by the manufacturer without notice)