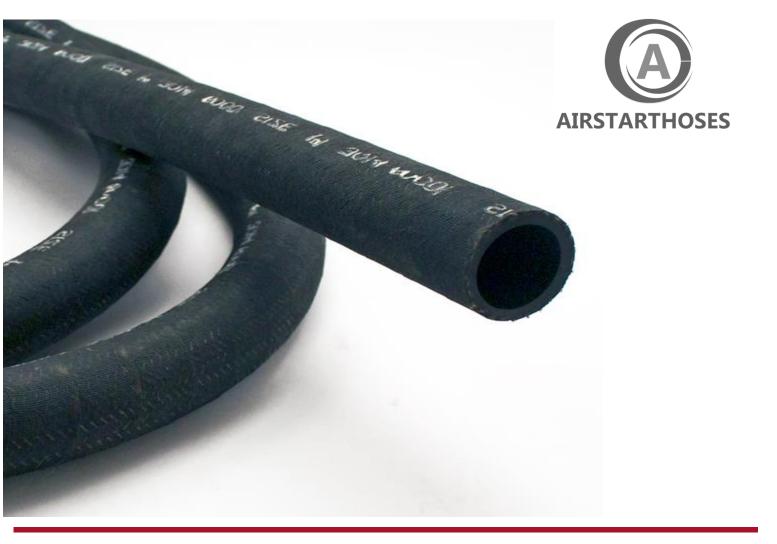

- The hose consist of a seamless compounded inner tube, ply or plies or reinforcement, and a protective outer coating
- The inner tube of the hose shall be manufactured from synthetic rubber compounded with the necessary ingredients to meet the requirements of this specification. Seamless and have a minimum thickness of .040 inch (1.02 mm).
- Reinforcement. The reinforcement consist of one or more plies with frictioning.
- The outer coating consist of polychloroprene rubber reinforced and compounded to meet the requirements of this specification.
- Ethylene glycol immersion

Manufactured to MIL-DTL 6000