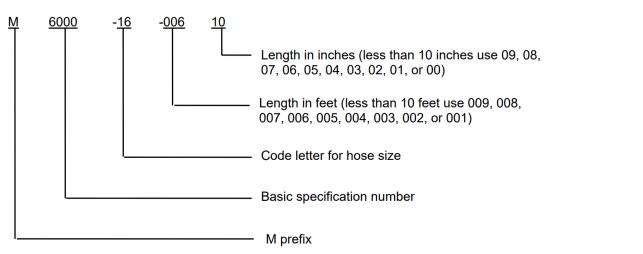

Manufactured to MIL-DTL 6000

## **PARTNUMBERS**

| HOSE PART                       | Configuration                                 |
|---------------------------------|-----------------------------------------------|
| MIL-DTL-6000D-1                 | MIL6000 SERIES 1" ID OIL AND COOLANT HOSE     |
| MIL-DTL-6000D-1-1/2             | MIL6000 SERIES 1 1/2" ID OIL AND COOLANT HOSE |
| MIL-DTL-6000D-1-1/4             | MIL6000 SERIES 1 1/4" ID OIL AND COOLANT HOSE |
| MIL-DTL-6000D-1-3/4             | MIL6000 SERIES 1 3/4" ID OIL AND COOLANT HOSE |
| MIL-DTL-6000D-1/2               | MIL6000 SERIES 1/2" ID OIL AND COOLANT HOSE   |
| MIL-DTL-6000D-1/4               | MIL6000 SERIES 1/4' I D OIL AND COOLANT HOSE  |
| MIL-DTL-6000D-2                 | MIL6000 SERIES 2" ID OIL AND COOLANT HOSE     |
| MIL-DTL-6000D-2-1/2             | MIL6000 SERIES 2 1/2" ID OIL AND COOLANT HOS  |
| MIL-DTL-6000D-2-1/4             | MIL6000 SERIES 2 1/4" ID OIL AND COOLANT HOSE |
| MIL-DTL-6000D-3                 | MIL6000 SERIES 3" ID OIL AND COOLANT HOSE     |
| MIL-DTL-6000D-3/4               | MIL6000 SERIES 3/4" ID OIL AND COOLANT HOSE   |
| MIL-DTL-6000D-3/8               | MIL6000 SERIES 3/8" ID OIL AND COOLANT HOSE   |
| MIL-DTL-6000D-5/16              | MIL6000 SERIES 5/16" ID OIL AND COOLANT HOSE  |
| MIL-DTL-6000D-5/8               | MIL6000 SERIES 5/8" ID OIL AND COOLANT HOSE   |
| MIL-DTL-6000D-7/8               | MIL6000 SERIES 7/8" ID OIL AND COOLANT HOSE   |
| ACP-C-MIL-DTL6000 – Tailor made | ACP-C-MIL-DTL6000 – Tailor made               |