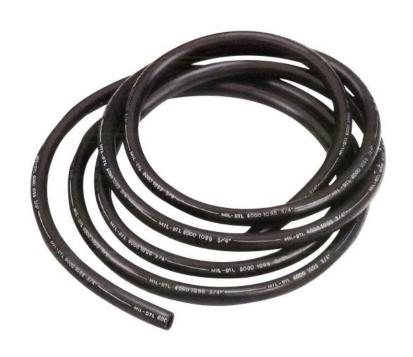

- The hose consist of a seamless compounded inner tube, ply or plies or reinforcement, and a protective outer coating
- The inner tube of the hose shall be manufactured from synthetic rubber compounded with the necessary ingredients to meet the requirements of this specification. Seamless and have a minimum thickness of .040 inch (1.02 mm).
- Reinforcement. The reinforcement consist of one or more plies with frictioning.
- The outer coating consist of polychloroprene rubber reinforced and compounded to meet the requirements of this specification.
- Ethylene glycol immersion

Manufactured to MIL-DTL 6000